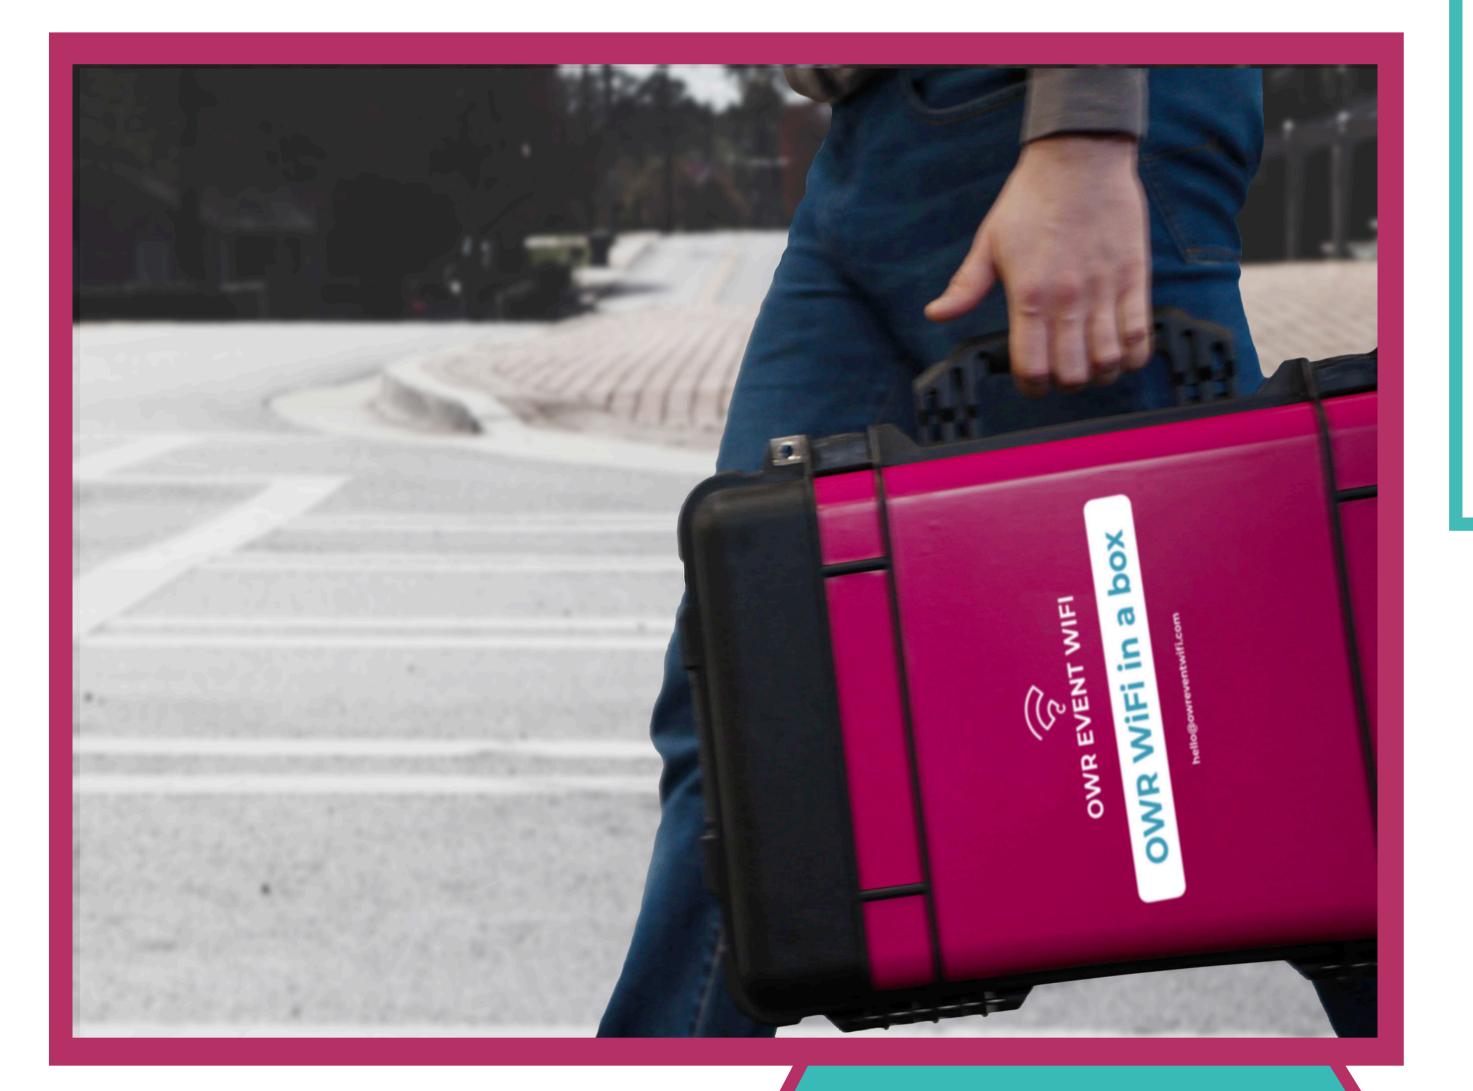

Scalable: 100+ Users per box, scale up as needed. Simple to Install: Plug it in, flip the switch, starts in 3 minutes. nternational: Local plug points provided (works w 110v & 220v) Deliverable: Durable/portable (under 10Kg) pelicases.

**PORTABLE AND** DURABLE (UNDER 10KG)

> WHEELED-PULL HANDLE FOR EASY TRANSPORTATION

**LOW POWER** 

CONSUMPTION

**MULTI-REGION PLUGS** 

**COMPATIBLE WITH** 

110v & 220v